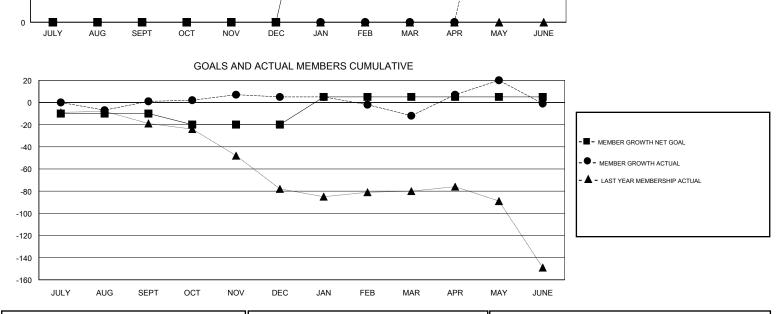

## GORDON ZIEGLER LOCATION MINNESOTA GMT CA GMT: Clubs Members RESULTS FOR 2018-2019 RESULTS FOR 2018-2019 NEW CLUB GOAL NEW CLUBS DROPPED CLUBS MEMBER GROWTH NET MEMBER GROWTH DROPPED QUARTER QUARTER GOAL ACTUAL MEMBERS ACTUAL (including transfers) 0 0 0 -10 26 23 JULY/AUG/SEPT JULY/AUG/SEPT 0 0 0 -10 36 30 OCT/NOV/DEC OCT/NOV/DEC 0 1 0 22 25 39 JAN/FEB/MAR JAN/FEB/MAR 0 1 0 0 77 60 APR/MAY/JUNE APR/MAY/JUNE GOALS AND ACTUAL NEW CLUBS CUMULATIVE 1 0.8 CURRENT YEAR GOALS FOR NEW CLUBS 0.6 CURRENT YEAR ACTUAL NEW CLUBS LAST YEAR ACTUAL NEW CLUBS